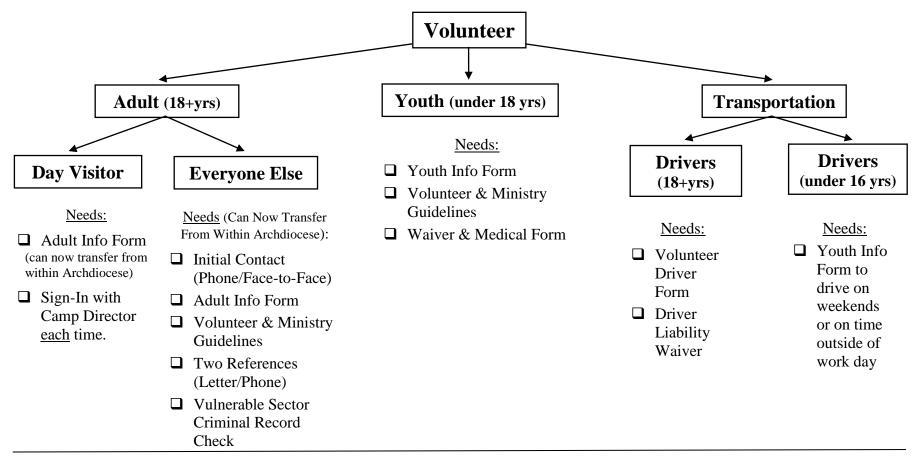

## CAMP LEMIEUX PROTOCOL FOR RESPONSIBLE MINISTRY: OVERVIEW

It is the policy of the Archdiocese to monitor all Volunteer Ministry Positions. In addition, it is the policy of Camp Lemieux to monitor all Employed Positions. Fundraising and Caretaking events will only require signing in with contact and emergency medical info.

**Adult Info Form Covers:** contact info, emergency info, medical info, ministry interests, day visitor sign-ins, references contact info, office confirmation of reviewed documents.

**Youth Info Form Covers:** contact info, emergency info, medical info, ministry interests, parent release for volunteering, accepting transportation & weekend leave permission.

Waiver & Medical Form Covers: photo release, drop off and pick up info, liability release for camp activities/transportation & medication schedule & release.